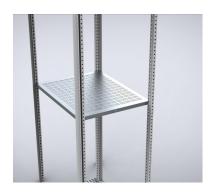

## Ventilated shelves, SHC

**Description:** Mounted directly onto the enclosure's frame. The load capacity

is 500 N.

Material: 2 mm zinc plated steel.

Pack quantity: 1 shelf with mounting accessories.

| For enclosure |     | Shelf dimensions |     |          |
|---------------|-----|------------------|-----|----------|
| W             | D   | w                | d   | Item no. |
| 600           | 600 | 509              | 555 | SHC0606  |
| 600           | 800 | 509              | 755 | SHC0608  |
| 800           | 600 | 709              | 555 | SHC0806  |
| 800           | 800 | 709              | 755 | SHC0808  |