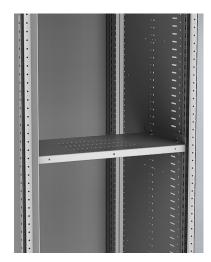

## Shelves for air circuit-breakers (ACB), MSCC

**Description:** Shelf to mount air circuit-breakers. The shelf has ventilation slots

to allow air circulation in the section. It can be mounted only if we have internal side panels MSPSxx06 in both sides. Adjustable height

position in steps of 25 mm.

Material: 2 mm galvanized steel.

**Delivery:** 1 piece with mounting material

| For enclosure |     | Shelf dimensions |     |          |
|---------------|-----|------------------|-----|----------|
| W             | D   | w                | d   | Item no. |
| 600           | 600 | 504              | 283 | MSCC0606 |
| 800           | 600 | 704              | 283 | MSCC0806 |
| 1000          | 600 | 904              | 283 | MSCC1006 |